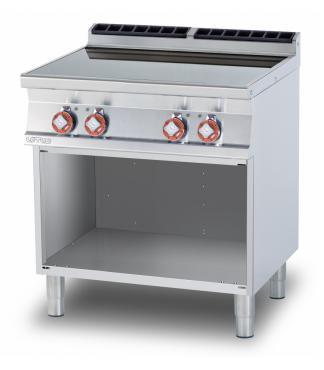

## PCC-98ET 90 ELECTRIC BOILING UNIT

Ceramic glass boiling unit on open cabinet n. 4 zones - glass cm. 75 x 77 (included 1 Head end filler strip mod.TPA-9)

Construction -Fabricated using CrNi 18/10 AISI 304 grade Stainless Steel Scotch-Brite Satin polish Finish, incorporating 2mm thick worktop, rounded edges, chromed details and rear splash back. Knobs with waterproof grades IPX5. Model - Professional Electric Boiling Hob on open cabinet. Cast Iron square or round hot plates with steel border seals, seven position switch and temperature limiter. Ceramic glass tops with radiant heat hot plates and warning lights for residual heat. Maintenance - All serviceable parts are accessible by the easy removal of front control panel. Fittings - Appliance is supplied with adjustable feet. Doors not included.