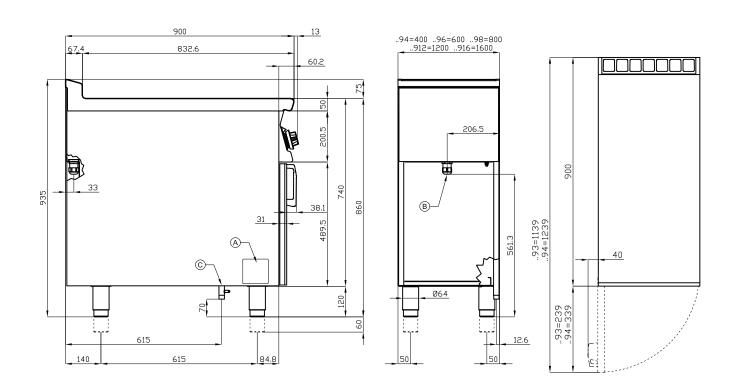

| MODEL:          | PCC-98ET         |
|-----------------|------------------|
| DIMENSIONS:     | cm. 80x 90x 90h  |
| ELECTRIC POWER: | 13,6 kW          |
| VOLTAGE:        | 400V~3N / 230V~3 |
| FREQUENCY:      | 50/60 Hz         |
|                 |                  |

kg: 74 m<sup>3</sup>: 0.894 mm: 830x970x1110