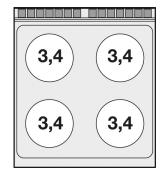

## PCC-98ET 90 ELECTRIC BOILING UNIT

Ceramic glass boiling unit on open cabinet n. 4 zones - glass cm. 75 x 77 (included 1 Head end filler strip mod.TPA-9)

Construction -Fabricated using CrNi 18/10 AISI 304 grade Stainless Steel Scotch-Brite Satin polish Finish, incorporating 2mm thick worktop, rounded edges, chromed details and rear splash back. Knobs with waterproof grades IPX5. Model - Professional Electric Boiling Hob on open cabinet. Cast Iron square or round hot plates with steel border seals, seven position switch and temperature limiter. Ceramic glass tops with radiant heat hot plates and warning lights for residual heat. Maintenance - All serviceable parts are accessible by the easy removal of front control panel. Fittings - Appliance is supplied with adjustable feet. Doors not included.